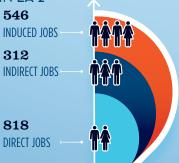

### **ESTIMATED JOBS IMPACT OF RECREATIONAL** BOATING-RELATED SPENDING IN LA-2

| EST. TOTAL JOBS         | > 1,676 |
|-------------------------|---------|
| EST. TOTAL LABOR INCOME | \$69.4  |
| Est. Direct Income      | \$28.0  |
| Est. Indirect Income    | \$17.5  |
| Est. Induced Income     | \$23.9  |
|                         |         |