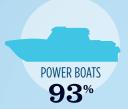

#### RECREATIONAL BOATS IN LA-2

| 22,329 |
|--------|
| 22,329 |
| 20,621 |
| 1,185  |
| 298    |
| 225    |
| 12.7   |
|        |

\* Total boats are registered boats as reported by states to the USCG.