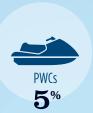

#### RECREATIONAL BOATS IN LA-2

| 22,329 |
|--------|
| 22,329 |
| 20,621 |
| 1,185  |
| 298    |
| 225    |
| 12.7   |
|        |

\* Total boats are registered boats as reported by states to the USCG.