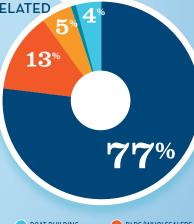

- BOAT BUILDING
- MOTOR/ENG. MFGR.
- DLRS/WHOLESALERS **BOAT SERVICES**

**\$16.0** MILLION

ACC./SUPPLIES MFGR.

#### RECREATIONAL BOATING **INDUSTRY SALES IN LA-2**

| Boat Building                 | MILLIONS<br>\$16.0 |
|-------------------------------|--------------------|
| Motor / Engine Mfgr.          | \$40.0             |
| Accessory / Supplies Mfgr.    | \$7.2              |
| TOTAL MFGR. SALES             | \$63.2             |
| Dealers / Wholesalers         | \$51.5             |
| Boat Services                 | \$337.8            |
| TOTAL RETAIL & SERVICES SALES | \$\$389.3          |

- BOAT BUILDING
- DLRS/WHOLESALERS
- MOTOR/ENG. MFGR.
- BOAT SERVICES
- ACC./SUPPLIES MFGR.

**\$40.0** MILLION **\$7.2** MILLION **\$51.5** MILLION **\$337.8** MILLION