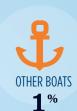

#### RECREATIONAL BOATS IN LA-2

| 22,329 |
|--------|
| 22,329 |
| 20,621 |
| 1,185  |
| 298    |
| 225    |
| 12.7   |
|        |

\* Total boats are registered boats as reported by states to the USCG.