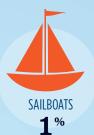

#### RECREATIONAL BOATS IN LA-2

| 22,329 |
|--------|
| 22,329 |
| 20,621 |
| 1,185  |
| 298    |
| 225    |
| 12.7   |
|        |

\* Total boats are registered boats as reported by states to the USCG.